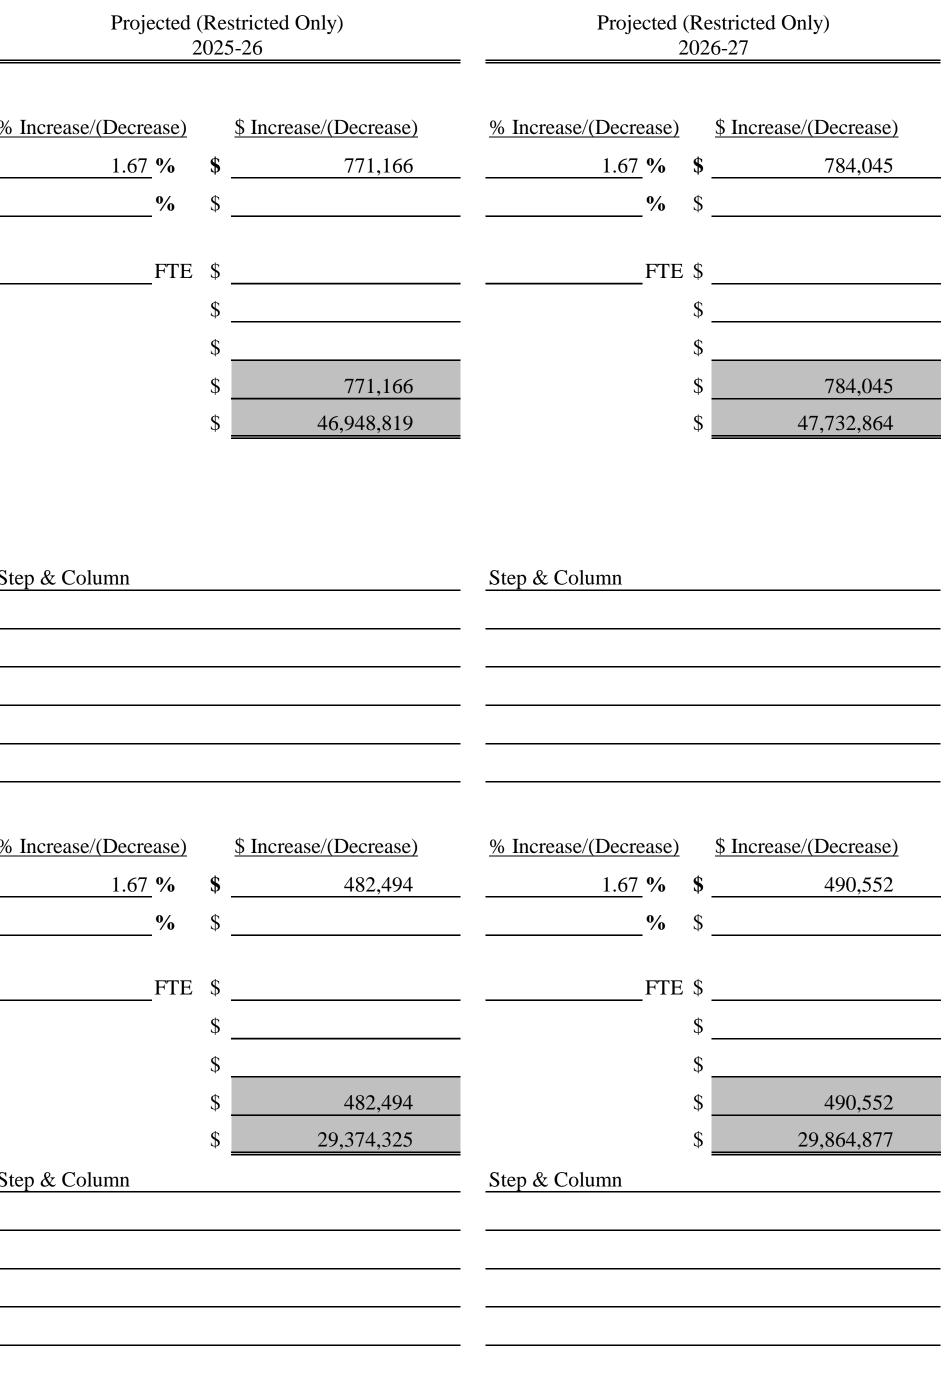

|                                               | Adopted Budget<br>Totals  |                              | restricted Only)<br>4-25              | Projected (Unrestricted Only)<br>2025-26 |                                   | Projected (Unrestricted Only)<br>2026-27  |                                       |
|-----------------------------------------------|---------------------------|------------------------------|---------------------------------------|------------------------------------------|-----------------------------------|-------------------------------------------|---------------------------------------|
| EXPENSES:                                     |                           |                              |                                       |                                          |                                   |                                           |                                       |
| Object 1XXX:                                  |                           | % Increase/(Decrease)        | <pre>§ Increase/(Decrease)</pre>      | % Increase/(Decrease)                    | <pre>\$ Increase/(Decrease)</pre> | <u>% Increase/(Decrease)</u> <u>\$ In</u> | ncrease/(Decrease)                    |
| Step & Column included in:                    |                           | <u> </u>                     |                                       | <u> </u>                                 | \$ 2,495,607                      | <u>    1.67</u> %   \$                    | 2,537,284                             |
| Settlement included in:<br><u>Other:</u>      |                           | %\$                          |                                       | %                                        | \$                                | % \$                                      |                                       |
| Growth Positions:                             |                           | FTE \$                       |                                       | FTE \$                                   | \$                                | FTE \$                                    |                                       |
| One time \$ included in:                      |                           | \$                           |                                       | _                                        | \$                                | \$                                        |                                       |
| Plus(Minus) Other \$ changes:                 |                           | \$                           | 4,449,695                             | _                                        | \$                                | \$                                        |                                       |
| Total Change from Prior Period                |                           | \$                           | 4,449,695                             |                                          | \$ 2,495,607                      | \$                                        | 2,537,284                             |
| Adjusted Budget Amount                        | \$ 144,987,834            | \$                           | 149,437,529                           |                                          | \$ 151,933,136                    | \$                                        | 154,470,420                           |
| LCFF K-3 Grade Span ratio                     |                           | N/A Negotiated Class Sizes   | 1:                                    | _                                        | 1:                                | -                                         | 1:                                    |
| Enter Grade Span ratio for each fiscal year o | or N/A in the box if Nego | tiated Class Sizes           |                                       |                                          |                                   |                                           |                                       |
| Please describe reason(s) for changes:        |                           | Includes settlement for LEA  | of 5% for 23-24                       | Step & Column                            |                                   | Step & Column                             |                                       |
|                                               |                           | Settled after 24/25 budget w | vas adopted                           |                                          |                                   |                                           |                                       |
|                                               |                           |                              |                                       |                                          |                                   | <u> </u>                                  |                                       |
|                                               |                           |                              |                                       |                                          |                                   |                                           |                                       |
|                                               |                           |                              |                                       |                                          |                                   |                                           |                                       |
|                                               |                           |                              |                                       |                                          |                                   |                                           |                                       |
| <b>Object 2XXX:</b>                           |                           | <u>% Increase/(Decrease)</u> | <pre>\$ Increase/(Decrease)</pre>     | <u>% Increase/(Decrease)</u>             | \$ Increase/(Decrease)            | <u>% Increase/(Decrease) \$ In</u>        | ncrease/(Decrease)                    |
| Step included in:                             |                           |                              | · · · · · · · · · · · · · · · · · · · |                                          |                                   | 1.67 % \$                                 | 772,289                               |
| Settlement included in:                       |                           | % \$                         |                                       | -<br>%                                   |                                   | % \$                                      | · · · · · · · · · · · · · · · · · · · |
| Other:                                        |                           |                              |                                       |                                          |                                   |                                           |                                       |
| Growth Positions:                             |                           | FTE \$                       |                                       | FTE S                                    | \$                                | FTE \$                                    |                                       |
| One time \$ included in:                      |                           | \$                           |                                       |                                          | \$                                | \$                                        |                                       |
| Plus(Minus) Other \$ changes:                 |                           | \$                           | 359,356                               |                                          | \$                                | \$                                        |                                       |
| Total Change from Prior Period                |                           | \$                           | 359,356                               |                                          | \$ 759,604                        | \$                                        | 772,289                               |
| Adjusted Budget Amount                        | \$ 45,125,897             | \$                           | 45,485,253                            |                                          | \$ 46,244,857                     | \$                                        | 47,017,146                            |
| Please describe reason(s) for changes:        |                           | Range changes due to reclas  | ssification and reorganizatio         | ns Step & Column                         |                                   | Step & Column                             |                                       |
|                                               |                           | within departments           |                                       |                                          |                                   |                                           |                                       |
|                                               |                           |                              |                                       |                                          |                                   |                                           |                                       |
|                                               |                           |                              |                                       |                                          |                                   |                                           |                                       |
|                                               |                           |                              |                                       |                                          |                                   |                                           |                                       |
|                                               |                           |                              |                                       |                                          |                                   |                                           |                                       |